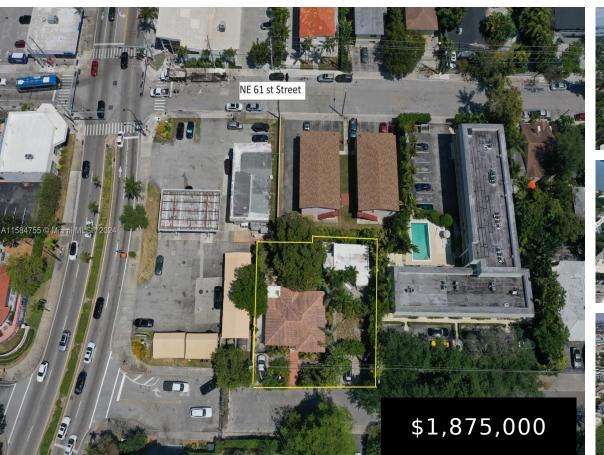

### 631 60TH ST, MIAMI, FL, 33137

https://igorpresman.com

Exclusive redevelopment opportunity to build up to a 21-unit multifamily in the Morningside corridor off Biscayne Blvd. The property is currently a duplex—1 Single family 2/1 main house and a 2/1 separate structure on a 10,250 sf lot with both T6-08 and T5-R zoning. This would allow for the redevelopment of the property consisting of [...]

#### 631 60th St, Miami, FL, 33137

- Residential Income
- Duplex
- Active
- 2370 sq ft