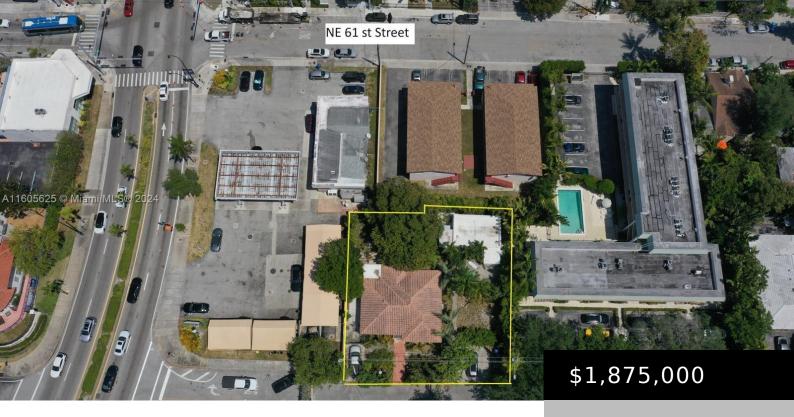

## 631 60TH ST, MIAMI, FL, 33137

https://igorpresman.com

Exclusive redevelopment opportunity to build up to a 21-unit multifamily in the Morningside corridor off Biscayne Blvd. The property is currently a duplex—1 Single family 2/1 main house and a 2/1 separate structure on a 10,250 sf lot with both T6-08 and T5-R zoning. This would allow for the redevelopment of the property consisting of [...]