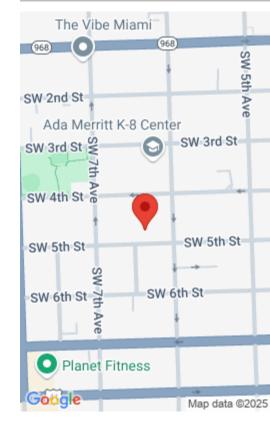

## MIAMI, FL, 33130

https://igorpresman.com

LAST VACANT LOT IN THE AREA. GREAT OPPORTUNITY TO CREATE YOUR VISION, JUST WEST OF BRICKELL. WITHIN WALKING DISTANCE TO BRICKELL CITY CENTRE WITH ITS RESTAURANTS AND SHOPS, VERY CLOSE TO 8TH STREET AND TRADITIONAL OLD HAVANA. CLOSE TO THE MIAMI RIVER CENTER FOR URBAN AND ENVIRONMENTAL SOLUTIONS. QUICK ACCESS TO I-95 AND AIRPORT HIGHWAY.