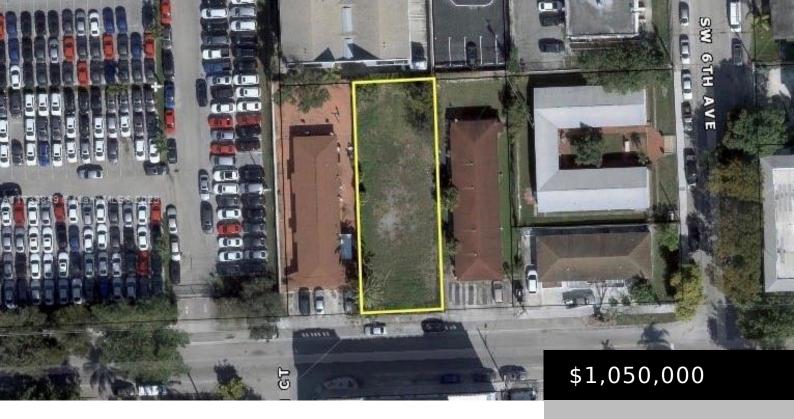

## MIAMI, FL, 33130

https://igorpresman.com

LAST VACANT LOT IN THE AREA. GREAT OPPORTUNITY TO CREATE YOUR VISION, JUST WEST OF BRICKELL. WITHIN WALKING DISTANCE TO BRICKELL CITY CENTRE WITH ITS RESTAURANTS AND SHOPS, VERY CLOSE TO 8TH STREET AND TRADITIONAL OLD HAVANA. CLOSE TO THE MIAMI RIVER CENTER FOR URBAN AND ENVIRONMENTAL SOLUTIONS. QUICK ACCESS TO I-95 AND AIRPORT HIGHWAY.