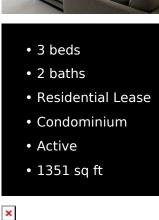

## 6310 103, Doral, FL, 33178

Beautiful condo located in Landmark at Doral. Modern exterior as well as sleek interior. Clubhouse has a pool, tennis courts, gymnasium, sauna and kids pool. Centrally located in Doral, 2.2 miles to Turnpike, 3.3 miles to Palmetto Expressway. Very good public schools near by