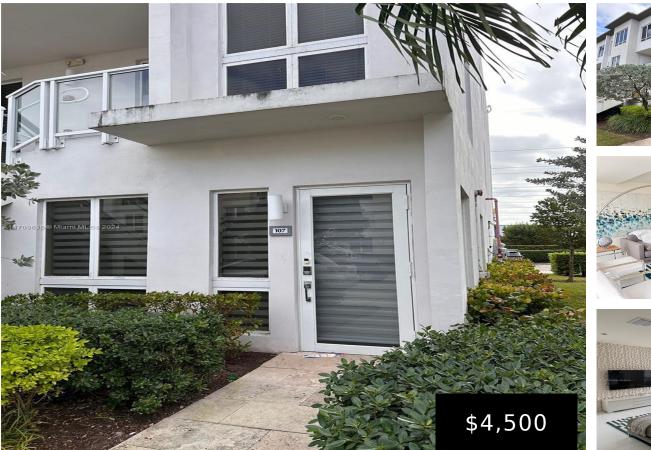

## 6310 103, Doral, FL, 33178

Beautiful condo located in Landmark at Doral. Modern exterior as well as sleek interior. Clubhouse has a pool, tennis courts, gymnasium, sauna and kids pool. Centrally located in Doral, 2.2 miles to Turnpike, 3.3 miles to Palmetto Expressway. Very good public schools near by