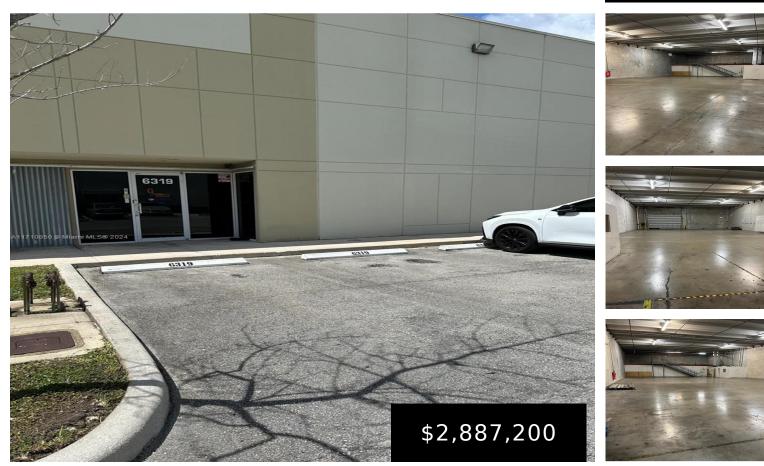

## 6319 99th Ave, Doral, FL, 33178

In the Heart Of Doral, a Warehouse space of 8020 sf is located in with 1000 Sf of OFFICE space. The ceiling height is 20sf—High Dock for two or more Trucks. Prime location. Closed to major highways and MIA.