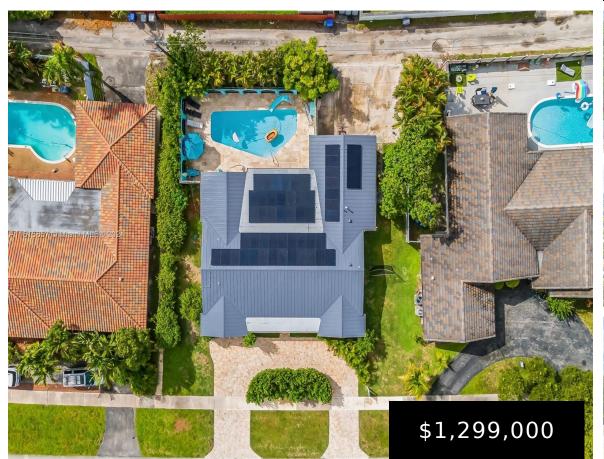

## 633 CRESCENT DR, HOLLYWOOD, FL, 33021

https://igorpresman.com

LARGE & OPEN 4 BEDROOM & 3 BATH HOME WITH SPACIOUS PATIO ALMOST 2500 SQ FT UNDER AC SINGLE FAMILY HOME. LOVELY FINISHES. PERFECT FOR ENTERTAINMENT. VERY LARGE AND FULL OF NATURAL LIGHT BEDROOMS. EVERY BEDROOM HAS CLOSET. PRIMARY BEDROOM WITH WALKING CLOSET. FORMAL DINING, LIVING ROOM. OPEN KITCHEN TO FAMILY ROOM, TILED FLOORS & [...] 633 Crescent Dr, Hollywood, FL, 33021

- 4 beds
- 3 baths
- Residential
- Single Family Residence
- Active
- 2421 sq ft

×