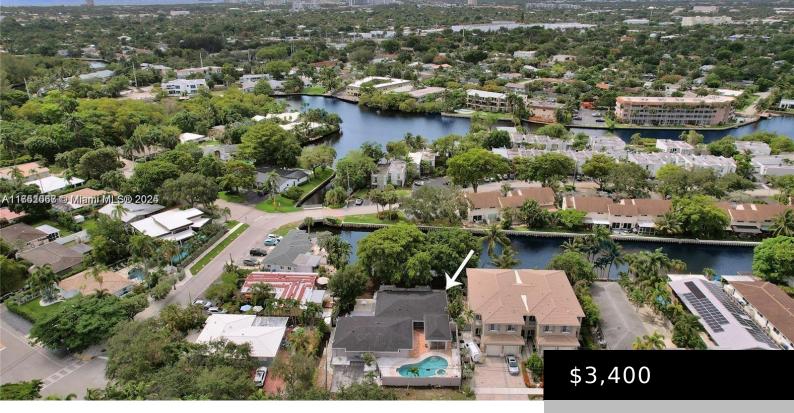

634 20TH ST, WILTON MANORS, FL, 33305 https://igorpresman.com

Located in the heart of Wilton Manors, this over sized rental sits on an expansive 12,000 sqft over-sized lot. Vast 2 large bedrooms and 2 bathrooms includes spacious Master-bedroom, massive living-room and den on a waterfront property. Newly renovated Kitchen, bathrooms and a tropical backyard perfect for entertaining. You can access the riverbed from your [...]