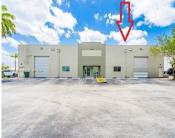

## 6366 99TH AVE, DORAL, FL, 33178

https://igorpresman.com

PRIME DORAL WAREHOUSE . YOUR GATEWAY TO SUCCESS!!! KEY FEATURES: 4,060 SF WITH 15% OFFICE/SHOWROOM. BUILT IN 2006. MINUTES FROM MIAMI INTERNATIONAL AIRPORT AND ACCESS TO MAJOR HIGHWAYS. 14 FT HIGH BAY DOOR, 12 FT WIDE. 4 ASSIGNED PARKING SPACES + GUEST. 18  $\frac{1}{2}$  FOOT CEILING AT ITS HIGHEST POINT. IDEAL FOR AN OWNER-OPERATORS OR [...]