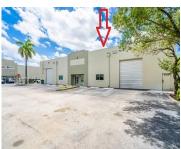

## 6366 99TH AVE, DORAL, FL, 33178

https://igorpresman.com

PRIME DORAL WAREHOUSE . YOUR GATEWAY TO SUCCESS!!! KEY FEATURES: 4,060 SF WITH 15% OFFICE/SHOWROOM. BUILT IN 2006. MINUTES FROM MIAMI INTERNATIONAL AIRPORT AND ACCESS TO MAJOR HIGHWAYS. 14 FT HIGH BAY DOOR, 12 FT WIDE. 4 ASSIGNED PARKING SPACES + GUEST. 18  $\frac{1}{2}$  FOOT CEILING AT ITS HIGHEST POINT. IDEAL FOR AN OWNER-OPERATORS OR [...]