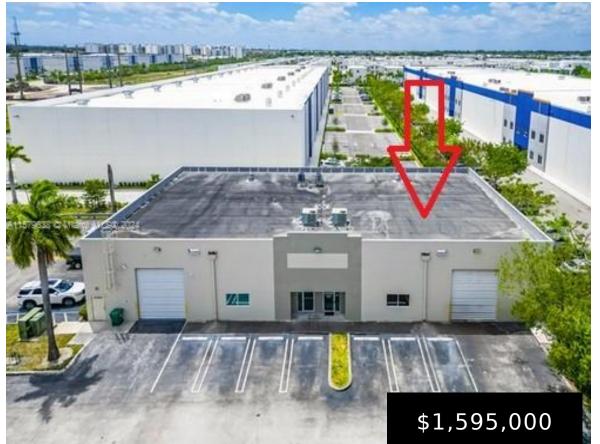

## 6366 99TH AVE, DORAL, FL, 33178

https://igorpresman.com

PRIME DORAL WAREHOUSE . YOUR GATEWAY TO SUCCESS!!! KEY FEATURES: 4,060 SF WITH 15% OFFICE/SHOWROOM. BUILT IN 2006. MINUTES FROM MIAMI INTERNATIONAL AIRPORT AND ACCESS TO MAJOR HIGHWAYS. 14 FT HIGH BAY DOOR, 12 FT WIDE. 4 ASSIGNED PARKING SPACES + GUEST. 18  $\frac{1}{2}$  FOOT CEILING AT ITS HIGHEST POINT. IDEAL FOR AN OWNER-OPERATORS OR [...]