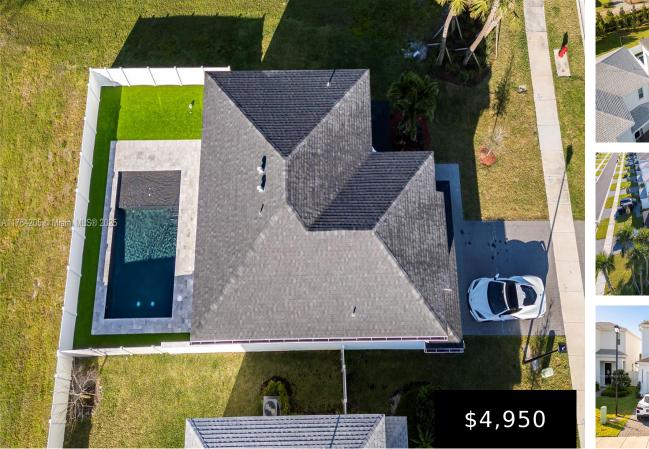

## 6388 TENOR DRIVE, WEST PALM BEACH, FL, 33413

https://igorpresman.com

6388 TENOR DRIVE, West Palm Beach, FL, 33413

BEAUTIFUL UPDATED HOME, QUIET NEIGHBORHOOD, MOVE IN READY. SALT WATER POOL.HOME HAS BUILT IN FILTERED WATER SYSTEM THROUGHOUT THE WHOLE HOUSE, BUILT IN CLOSETS. LAWN CARE & POOL SERVICE INCLUDED. COULD BE RENTED FURNISHED OR UNFURNSIHED!!! EASY TO SHOW

- 4 beds
- 2 baths
- Residential Lease
- Single Family Residence
- Active
- 1971 sq ft

×

Waterfront available: No

AttachedGarageYN: Yes

PoolPrivateYN: Yes

Security Features: Fire Sprinklers

**PoolFeatures:** Above Ground, Private

GarageYN: Yes

CoolingYN: No

FireplaceYN: No