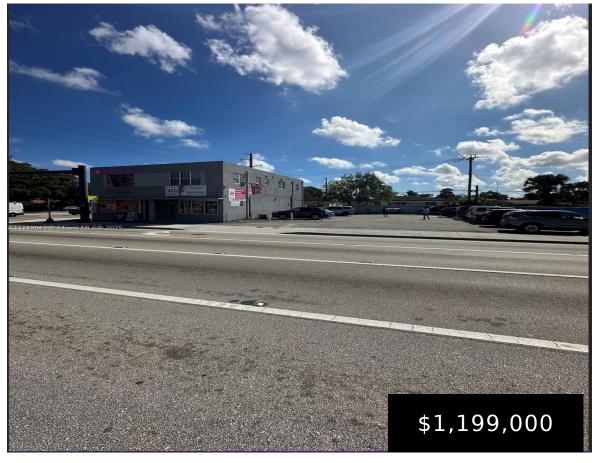

## 6400 & 6402 PEMBROKE RD, MIRAMAR, FL, 33023

https://igorpresman.com

6400 & 6402 Pembroke Rd, Miramar, FL, 33023

• Commercial Sale

Retail

Active

×

This prime investment property includes both parking lot at 6400 Pembroke Rd and the fully leased building at 6402 Pembroke road located on the SW corner of Prmebroke Rd with exceptional visibility, seeing 33,000 vehicles daily. Ideally located between 441 and Florida's Turnpike, it offers easy access to major highways. Fully leased with tenants on [...]