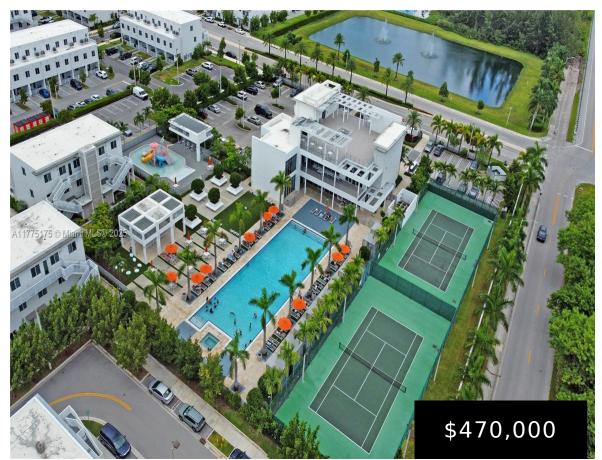

## 6416 NW 102ND CT, DORAL, FL, 33178

https://igorpresman.com

Experience modern living at 6416 NW 102nd Ct Unit# 304, Doral, FL, in the prestigious Landmark at Doral community. This 3-bedroom, 2-bathroom condo features a spacious open layout, a European-style kitchen with quartz countertops, stainless steel appliances, and ample natural light. Enjoy resort-style amenities, including a pool, fitness center, clubhouse, tennis courts, and children's play [...]

## **Building Details**

**Cooling features:** Central Air, Electric

NewConstructionYN: No

**Exterior material:** CBS Construction

Parking: 2 Or More Spaces

ArchitecturalStyle: High Rise

**Building Name: LANDMARK AT DORAL** 

## **Amenities & Features**

**Features:** Third Floor Entry

**Amenities:** Dishwasher, Disposal, Dryer, Electric Range, Electric Water Heater, Microwave, Refrigerator, Washer

**ExteriorFeatures:** Barbeque, Courtyard