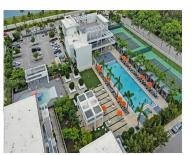

## 6416 NW 102ND CT, DORAL, FL, 33178

https://igorpresman.com

Experience modern living at 6416 NW 102nd Ct Unit# 304, Doral, FL, in the prestigious Landmark at Doral community. This 3-bedroom, 2-bathroom condo features a spacious open layout, a European-style kitchen with quartz countertops, stainless steel appliances, and ample natural light. Enjoy resort-style amenities, including a pool, fitness center, clubhouse, tennis courts, and children's play [...]

## **Amenities & Features**

**Features:** Third Floor Entry

**Amenities:** Dishwasher, Disposal, Dryer, Electric Range, Electric Water Heater, Microwave, Refrigerator, Washer

**ExteriorFeatures:** Barbeque, Courtyard