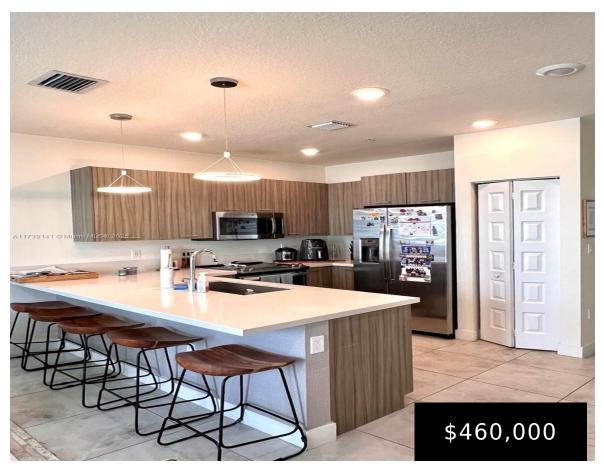

## 6420 102ND PATH, DORAL, FL, 33178

https://igorpresman.com

Experience contemporary living in this stylish and spacious 3-bedroom, 2-bathroom condo situated in the sought-after Landmark at Doral community. This home features an open-concept living and dining area, a sleek kitchen with stainless steel appliances, and elegant ceramic flooring throughout. Just a short walk away, the exclusive Landmark Club offers top-tier amenities, including a resort-style [...]

## **Building Details**

Cooling features: Central Air

**Building Name: LANDMARK AT** 

**DORAL CONDOS** 

**Heating:** Central

**NewConstructionYN:** No

Exterior material: Concrete Block Construction,

Concrete Block With Brick

## **Amenities & Features**

**Features:** First Floor Entry

**Amenities:** Dishwasher, Dryer, Microwave,

Refrigerator, Washer

**ExteriorFeatures:** Exterior Cat Walk

GarageYN: No

CoolingYN: Yes

FireplaceYN: No