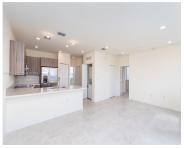

## 6450 102 PATH, DORAL, FL, 33178

https://igorpresman.com

\*\*INVESTORS WANTED\*\* RENTED UNTIL 3/31/2025. Bright, modern and spacious 3 bed /2 bath condo unit at spectacular LANDMARK AT DORAL. Tile 18X18 Shaw Saffron throughout the entire unit, stainless steel appliances, quarts countertops, intelligently wired condo unit with RING security device system at front door and SCHLAGE smart key pad. Elevator to third floor to [...]

## **Amenities & Features**

Features: Third Floor Entry

Security Features: Other

**Amenities:** Dishwasher, Disposal, Dryer, Electric Range, Microwave, Refrigerator, Trash compactor, Blinds

Washer

**ExteriorFeatures:** Other, Tennis Court(s)