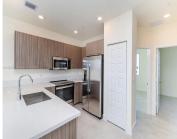

## 6450 102 PATH, DORAL, FL, 33178

https://igorpresman.com

\*\*INVESTORS WANTED\*\* RENTED UNTIL 3/31/2025. Bright, modern and spacious 3 bed /2 bath condo unit at spectacular LANDMARK AT DORAL. Tile 18X18 Shaw Saffron throughout the entire unit, stainless steel appliances, quarts countertops, intelligently wired condo unit with RING security device system at front door and SCHLAGE smart key pad. Elevator to third floor to [...]

## **Amenities & Features**

Features: Third Floor Entry

Security Features: Other

**Amenities:** Dishwasher, Disposal, Dryer, Electric Range, Microwave, Refrigerator, Trash compactor, Blinds

Washer

**ExteriorFeatures:** Other, Tennis Court(s)