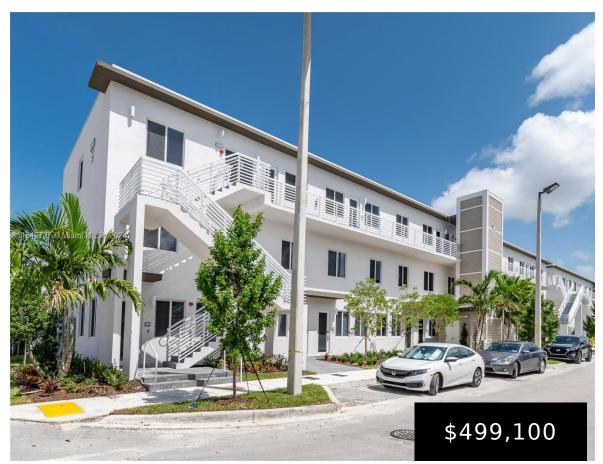

## 6450 102 PATH, DORAL, FL, 33178

https://igorpresman.com

\*\*INVESTORS WANTED\*\* RENTED UNTIL 3/31/2025. Bright, modern and spacious 3 bed /2 bath condo unit at spectacular LANDMARK AT DORAL. Tile 18X18 Shaw Saffron throughout the entire unit, stainless steel appliances, quarts countertops, intelligently wired condo unit with RING security device system at front door and SCHLAGE smart key pad. Elevator to third floor to [...]

- 3 beds
- 2 baths
- Residential
- Condominium
- Active
- 1102 sq ft

## **Building Details**

Cooling features: Central

Air

**NewConstructionYN:** No

Building Name: LANDMARK Exterior material: Concrete Block Construction, Concrete Block

With Brick

**Heating:** Central **Parking:** Assigned, Guest, Limited # Of Vehicle, No Rv/Boats, No