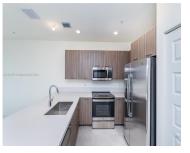

## 6450 102 PATH, DORAL, FL, 33178

https://igorpresman.com

\*\*INVESTORS WANTED\*\* RENTED UNTIL 3/31/2025. Bright, modern and spacious 3 bed /2 bath condo unit at spectacular LANDMARK AT DORAL. Tile 18X18 Shaw Saffron throughout the entire unit, stainless steel appliances, quarts countertops, intelligently wired condo unit with RING security device system at front door and SCHLAGE smart key pad. Elevator to third floor to [...]

## **Amenities & Features**

Features: Third Floor Entry

Security Features: Other

**Amenities:** Dishwasher, Disposal, Dryer, Electric Range, Microwave, Refrigerator, Trash compactor, Blinds

Washer

**ExteriorFeatures:** Other, Tennis Court(s)