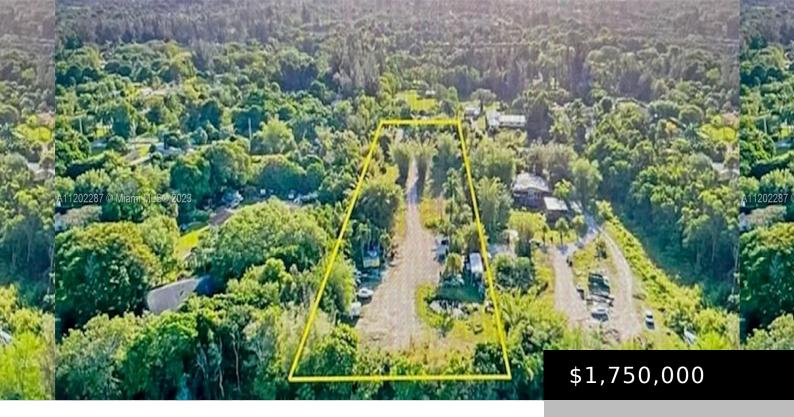

## 6453 185TH WAY, SOUTHWEST RANCHES, FL, 33332

https://igorpresman.com

BEAUTIFUL 2.5 ACRE PARCEL IN THE HEART OF SOUTHWEST RANCHES. ZONED A-1 WITH MANY DIFFERENT TYPES OF BUSINESS USES. THERE IS A SEPTIC TANK, 2 WELLS, 1 FOR MOBILE HOME W/WATER & ELECT, AND 1 FOR IRRIGATION. INCLUDES FULLY OPERATED PUMP FOR TRAILER, 2ND STAND BY OR IRRIGATION. ELECT THROUGHOUT THE WHOLE PROP., PAVED AREA [...]