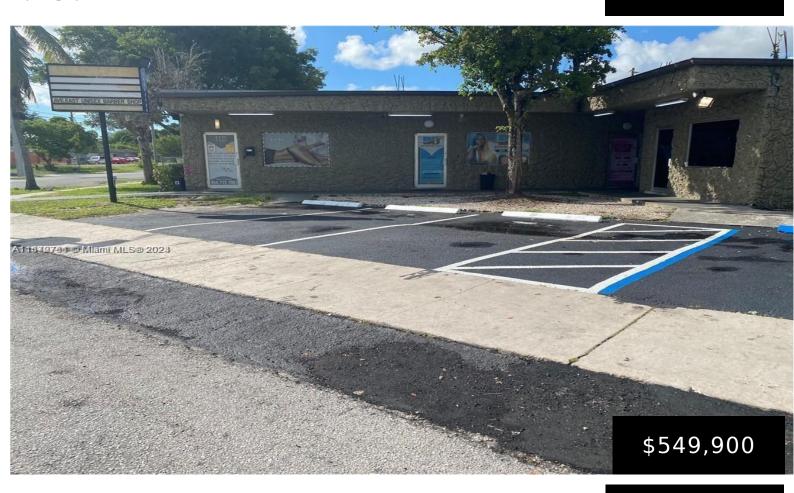

## 649 22ND RD, FORT LAUDERDALE, FL, 33311

https://igorpresman.com

This is an amazing opportunity with huge potential to own a 5 unit commercial building in the heart of Fort Lauderdale and in an up and coming neighborhood. This building is fully occupied and rented with long term tenants producing anywhere between \$4,150 to \$4,300 each month with the ability to easily increase the rents [...]