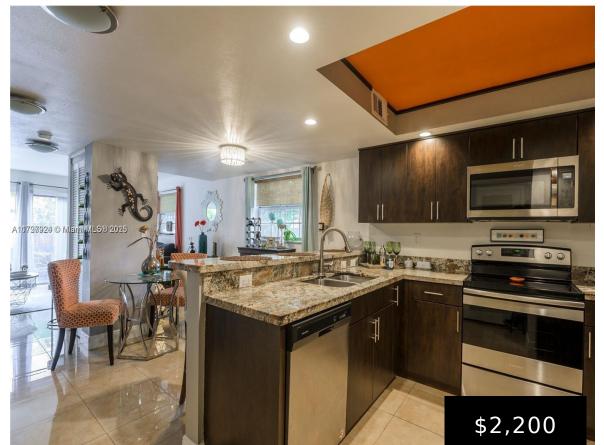

## 650 TENNIS CLUB DR, FORT LAUDERDALE, FL, 33311

https://igorpresman.com

TWO FREE TENNIS MEMBERSHIPS come with the unit. Beautiful corner unit in a Tennis community with big bedrooms. Quiet and peaceful along the Middle River. 23 Tennis Courts, Heated Pool, Jacuzzi, fully equipped Gym, Patio Bar & Grille with service. Gated Community, 24/7 Security makes you feel so safe. Lots of Social Activities give the [...]

- 2 beds
- 2 baths
- Residential Lease
- Condominium
- Active
- 1168 sq ft

## **Amenities & Features**

**Features:** Elevator, First Floor Entry

**Amenities:** Dishwasher, Disposal, Electric Water Heater, Microwave, Refrigerator

PoolFeatures: In Ground, Heated, Hot Tub

**GarageYN:** No **CoolingYN:** No