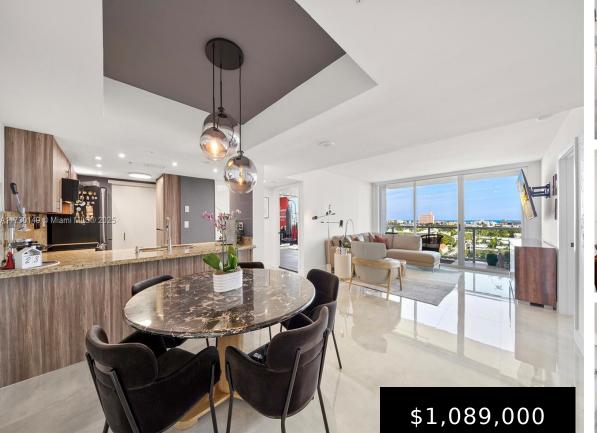

## 650 WEST AVE, MIAMI BEACH, FL, 33139

https://igorpresman.com

650 West Ave, Miami Beach, FL, 33139

Great views of the Ocean and South Beach from this spacious unit at The Floridian Condo. Split floor plan, 2 bedrooms 2 baths, master bathroom with enclosed shower and bathtub, plenty of closet space, new kitchen, renovated unit, tile floors, washer-dryer in the unit and lots of sun light in every room. Pets and rentals are [...]

- 2 beds
- 2 baths
- Residential
- Condominium
- Active
- 1078 sq ft

×