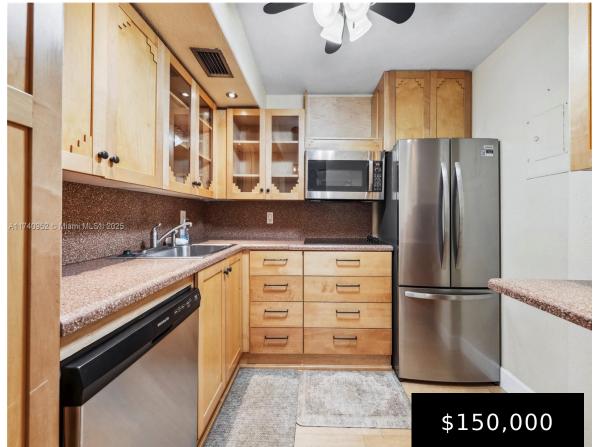

## 6500 CYPRESS RD, PLANTATION, FL, 33317

https://igorpresman.com

Welcome to this charming first-floor one-bedroom condo in the heart of Plantation! This residence features a spacious bedroom with ample closet space and bathroom, a den, and a storage locker. The kitchen appliances and water heater are from 2024. Residents enjoy various amenities, including a pool, fitness center, vehicle wash area, and on-site laundry facilities. [...]

## **Amenities & Features**

Features: Elevator, First Floor Entry, Interior Hall,

Lobby

Amenities: Dishwasher, Disposal, Electric Range,

Microwave, Refrigerator

Waterfront available: No

AttachedGarageYN: No