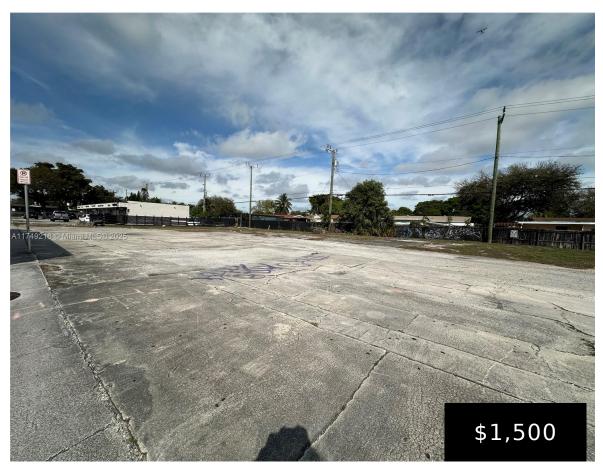

https://igorpresman.com

6501 Pembroke Rd, Hollywood, FL, 33023

Located in Hollywood, Florida, this 18,637-square-foot property offers an excellent opportunity for valet services, pay-by-parking businesses, or companies in need of additional parking. With space to accommodate over 50 cars, the lot is designated exclusively for licensed plate vehicles. Whether used as overflow parking or event parking, this property provides a convenient and secure solution [...]