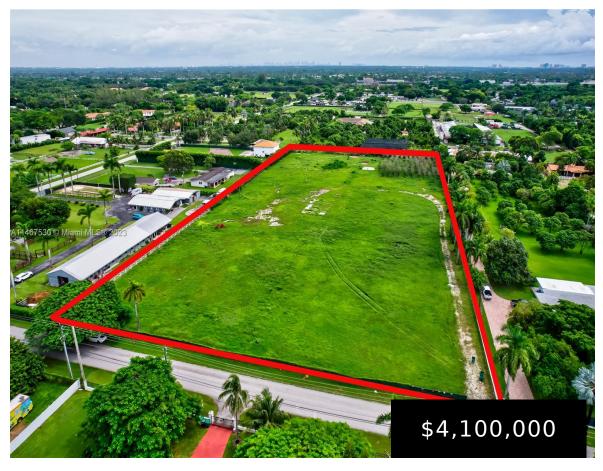

https://igorpresman.com

6501 125th Ave, Miami, FL, 33183

- Commercial Land
- Agriculture
- Active

×

Introducing a stunning 4.87 acre parcel in the heart of horse country. This property is located on one of the most desirable streets in the area and offers an exciting opportunity for those seeking to build their dream home, create your own private family ranch, or run your equestrian or agriculture business. Enjoy tranquil living [...]