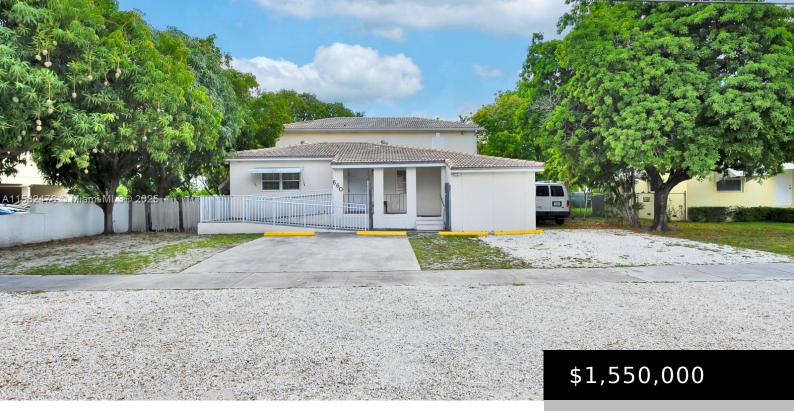

## 660 MILLER DR, MIAMI SPRINGS, FL, 33166

https://igorpresman.com

BRING ALL OFFERS!!! 2,849 Adjusted SF office warehouse situated on an interior 9,450 SF lot. The property has 3 offices, and 3 bathrooms, kitchen area. It is ADA compliant, full CCTV, access control and ample front and rear parking. The property is in good condition for the area. The warehouse has street, rear loading. Great [...]

## **Building Details**

NewConstructionYN: No Building Name: 660 Miller Dr