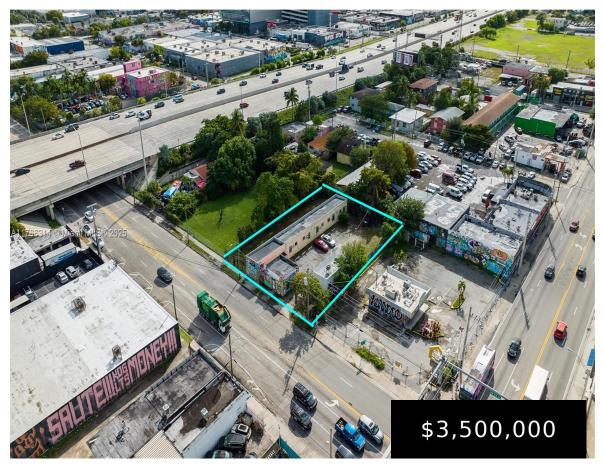

https://igorpresman.com

660,662,664 29th St, Miami, FL, 33127

Land/Boat Docks

Active

×

Prime Development Opportunity in Allapattah/Wynwood Junction. 14,000 SF three-parcel assemblage features mixed-use leasable space, including a 7-unit duplex and an office building located in Allapattah, just one block from Wynwood's Art & Entertainment District. Currently generating cash flow from below-market leases, this property offers significant upside potential. Zoned D2, it allows for up to 8 [...]