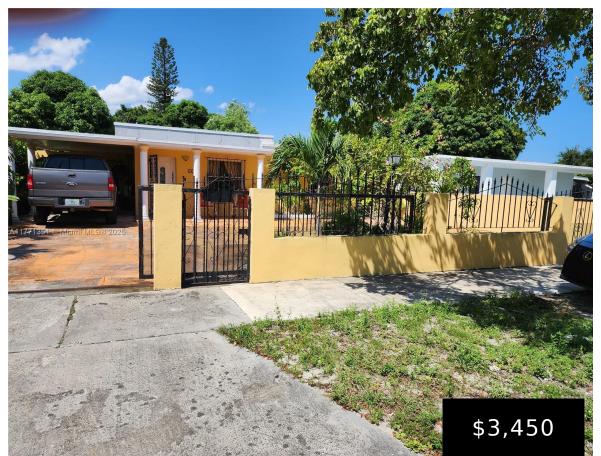

## 661 43RD ST, HIALEAH, FL, 33013

https://igorpresman.com

Beautifull house on the east side of Hialeah, the best location, 3/2.Excellent conditions. Near the best schools. Huge backyard with a very spacious shed on the back of the yard, barbeque area, Cover laundry. Titles floors. Water and garbage are included in the rent.

- 3 beds
- 1 bath
- Residential Lease
- Single Family Residence
- Active
- 1296 sq ft