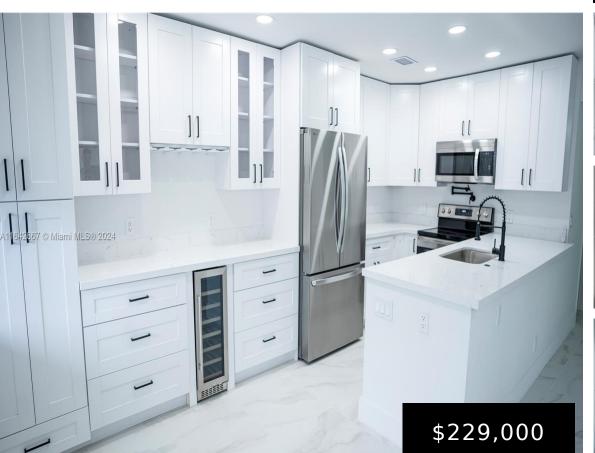

## 67 NEWPORT D, DEERFIELD BEACH, FL, 33442

https://igorpresman.com

Here's an amazing 2 bedroom 1 and a half bath with impact windows and doors throughout. Step into a freshly renovated unit. Open kitchen concept with plenty of cabinet space, a pot filler for convenient filling and a built-in wine cooler for all you wine lovers. Porcelain title throughout, zebra blinds, and upgraded bathrooms. The [...]