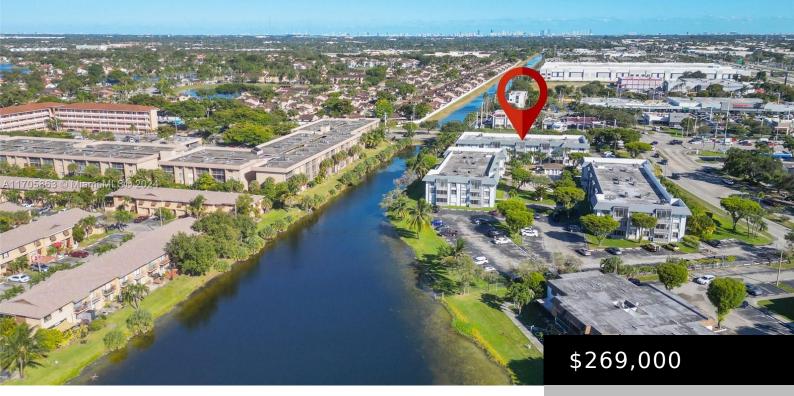

## 6701 169TH ST, HIALEAH, FL, 33015

https://igorpresman.com

Don't miss this opportunity to own this apartment in a Prime Location! This unit offer a spacious layout with 2 bedrooms and 2 full bathrooms. Impact windows and doors for safety and energy efficiency. Centrally located with easy access to shopping, dining, and entertainment Minutes from major highways and public transportation. Very easy to show!

## **Building Details**

Cooling features: Central Air, Electric Building Name: LUDLUM LAKE CONDO Heating: Central, Electric NewConstructionYN: No Exterior material: CBS Construction Parking: 1 Space, Assigned