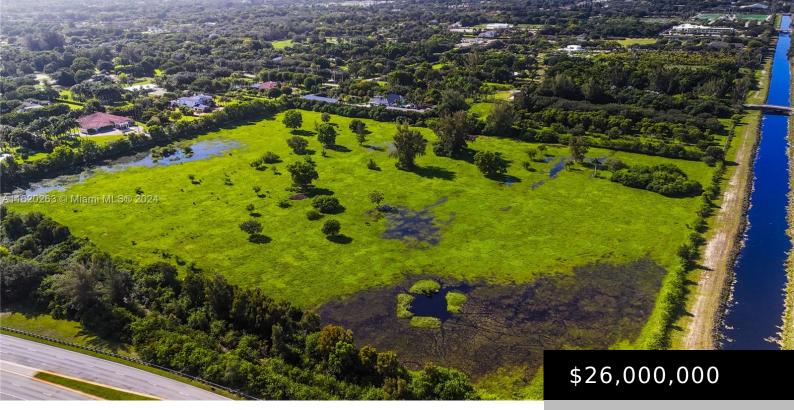

## 6701 124TH AVE, SOUTHWEST RANCHES, FL, 33330

https://igorpresman.com

#PRIME #LOCATION A HUGE PARCEL! NW CORNER OF SHERIDAN
ST AND FLAMINGO ROAD. 48+/- ACRES! GREAT POTENTIAL!
DRIVE AROUND LUXURIOUS SOUTHWEST RANCHES TO SEE THE
ESTATES AND LARGE RANCHES ATTRACTING MANY CELEBRITIES.
7 FOLIOS: 514002010240, 514002010410, 514002010411,
514002010440, 514002010420, 514002010430, 514002010413.