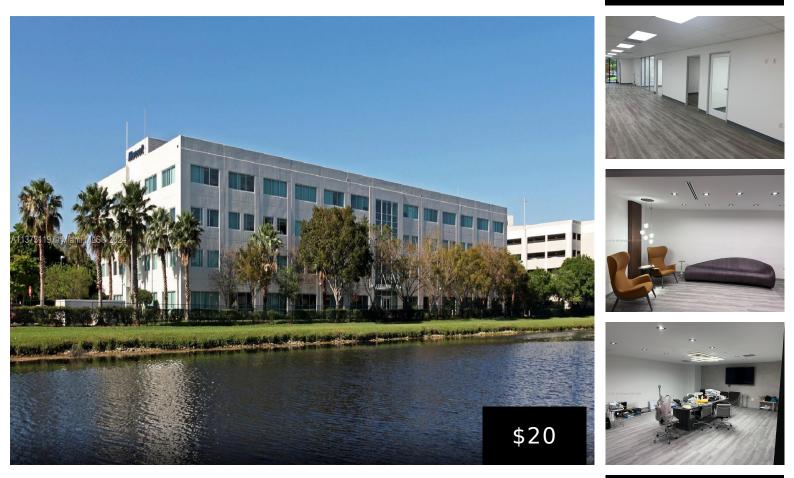

#### https://igorpresman.com

Fort Lauderdale, FL, 33309

Located adjacent to the Marriott Hotel-Fitness Center and Starbucks located at the nearby Marriott Hotel.This building was awarded an Energy Star label in 2006(100), 2007(78), 2008(78), 2009(86), 2011(89), 2012(82), 2013(85), 2014(85), 2015(88) 2016(87) for its operating efficiency. Cypress Park West is located in a Class A, four story building in Ft. Lauderdale's Cypress Creek sub [...]