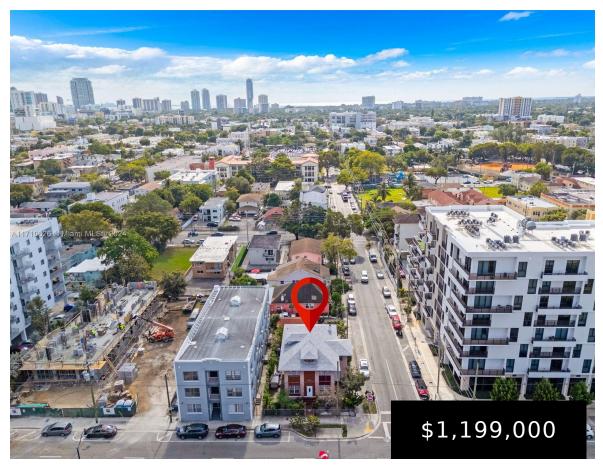

https://igorpresman.com

676 1st St, Miami, FL, 33130

Area! This 4,500 sqft corner lot with T6 zoning offers limitless potential for investors and developers. Located just minutes from Brickell in a rapidly transforming neighborhood, this property is surrounded by new

developments, thriving businesses, and growing demand for innovative

Prime Development Opportunity Near Brickell in Miami's Fastest-Growing

projects. The mixed-use zoning allows for both [...]

- Land/Boat Docks
- Residential
- Active