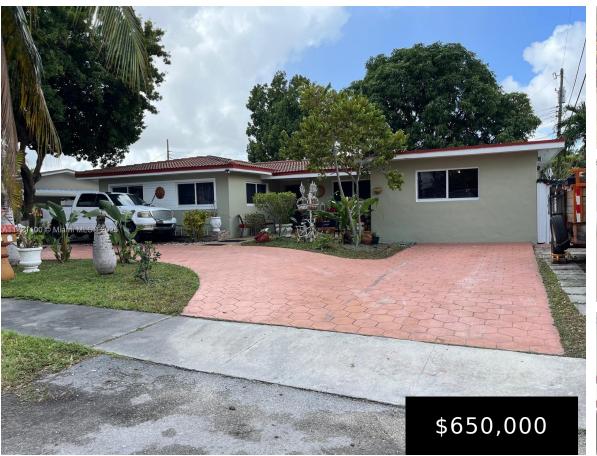

## 6760 6TH CT, HIALEAH, FL, 33012

https://igorpresman.com

Charming single-family home nestled in the heart of Hialeah, Florida. This spacious residence offers 2,339 square feet of living space, featuring 4 bedrooms and 2 bathrooms, ideal for comfortable living. Built in 1955, this home sits on a generous 7,500 square foot lot, providing ample outdoor space for recreation and relaxation. The property is located [...]

## 6760 6th Ct, Hialeah, FL, 33012

- 4 beds
- 2 baths
- Residential
- Single Family Residence
- Active
- 2339 sq ft
- ×

## **Building Details**

Cooling features: Central Air NewConstructionYN: No Exterior material: Stucco Heating: Central ArchitecturalStyle: Detached, One Story Building Name: 4TH ADDN TO PALM SPRINGS Roof: Shingle Parking: Driveway