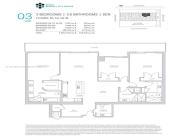

## 68 6TH ST, MIAMI, FL, 33131

https://igorpresman.com

Experience Brickell living at its best with spectacular Bay and City views from this 3 bed + Den, 3.5 baths split floor plan in the most desired 03 line at Brickell City Center's Reach Condo Tower. You will enjoy private access to the BCC shopping, dining and entertaining gallery. This bright and spacious unit features [...]

- 3 beds
- 3 baths
- Residential
- Condominium
- Active
- 1918 sq ft