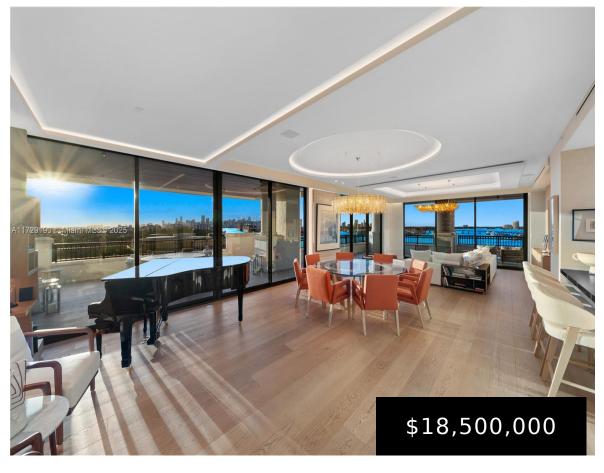

## 6800 FISHER ISLAND DR, MIAMI BEACH, FL, 33109

https://igorpresman.com

6800 Fisher Island Dr, Miami Beach, FL, 33109

BESPOKE TURNKEY NEW RESIDENCE + SEPARATE STUDIO DESIGNED IN ITALY BY INDELUX IN NEUTRAL TONES W/DIRECT BAY & SUNSET CITY OF MIAMI VIEWS AT THE AWARD-WINNING PALAZZO DELLA LUNA ON FISHER ISLAND! This Beauty encompasses 4,420 SF Interior Space + 2,143 SF Terraces wrapped in Ipe Wood. Wide Plank European Oak Floors throughout, Floor-to-Ceiling 10FT [...]

- 4 beds
- 4 baths
- Residential
- Condominium
- Active
- 4420 sq ft