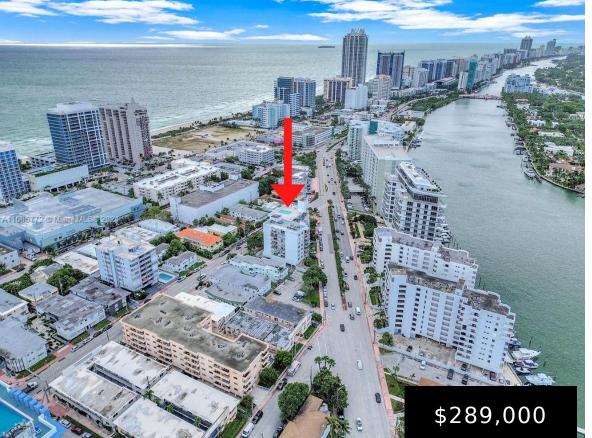

## 6801 INDIAN CREEK DR, MIAMI BEACH, FL, 33141

https://igorpresman.com

Boston Plaza offers stunning views of the Intracoastal and ocean views from it's rooftop pool. This large unit offers 905 square footage, guest bathroom, wide kitchen, ample living room, the bedroom has an en suite bathroom, walk-in closet and additional closet. Enjoy a comfortable balcony perfect for the sunrise. This boutique-style building has a great [...]

## 6801 Indian Creek Dr, Miami Beach, FL, 33141

- 1 bed
- 1 bath
- Residential
- Condominium
- Active
- 905 sq ft

×