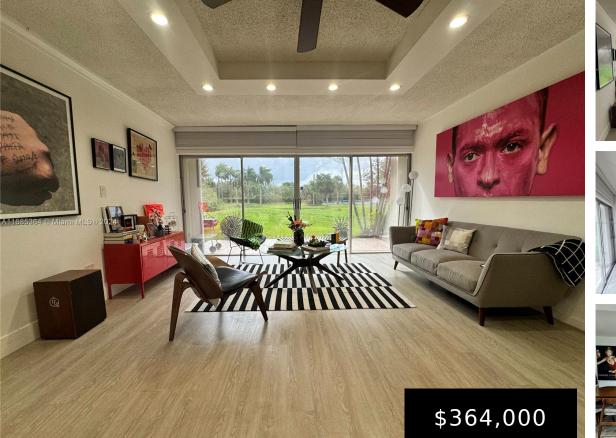

## 6820 Brookline Dr, Hialeah, FL, 33015

Amazing 2 bed, 2 bath condo in the Country Club of Miami, this beautiful Condo has been upgraded with stainless steel appliances, 2023 AC unit, washer/dryer inside the unit and LVT Floors, enjoy fantastic views of the lake while relaxing on the patio, access to the Country Club's Golf course which offers 2 18-hole Golf [...]

- 2 beds
- 2 baths
- Residential
- Condominium
- Active
- 1224 sq ft
- ×