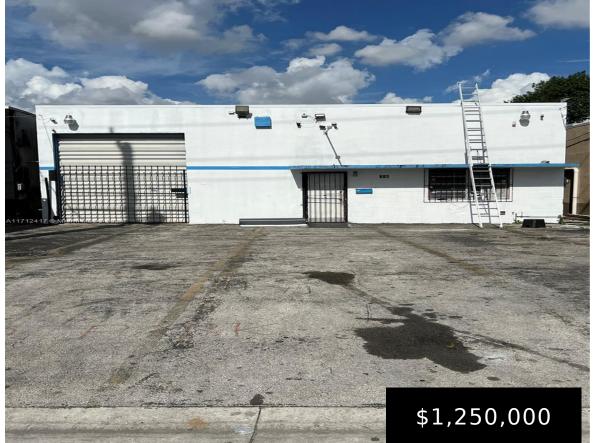

## 683 26TH ST, HIALEAH, FL, 33010

https://igorpresman.com

BRAND NEW TPO ROOF GREAT INVESTMENT IN HIALEAH. This FREESTANDING 4000 sf warehouse is for industrial use sitting on 5740 Sf lot. 16ft ceiling, high garage doors, 3 restrooms with several offices inside. Great investment for Owner Occupied Buyer or for the potentials investors . Property currently VACANT Building located close to Miami International Airport, [...]