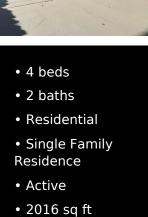

## Miami, FL, 33186

Just Listed in the quiet and friendly Charleston gated community, Corner Lot,, spacious 4bed/2.5 bath, Single family home whit a spacious downstairs layout with hight ceilings, formal dining ,half bath, spacious 2 car garage, and large patio, upstairs features a large master bedroom with master bath , 3 additional bedrooms and full bathroom. Hurricane Shutters [...]