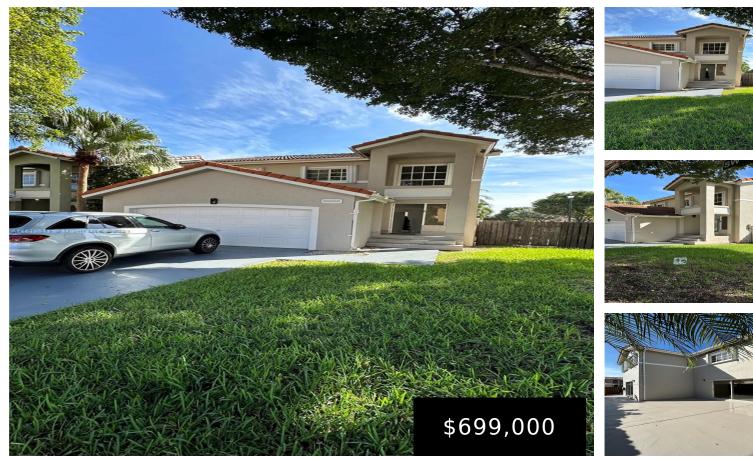

## Miami, FL, 33186

Just Listed in the quiet and friendly Charleston gated community, Corner Lot,, spacious 4bed/2.5 bath, Single family home whit a spacious downstairs layout with hight ceilings, formal dining ,half bath, spacious 2 car garage, and large patio, upstairs features a large master bedroom with master bath , 3 additional bedrooms and full bathroom. Hurricane Shutters [...]

## **Building Details**

Cooling features: Central Air NewConstructionYN: No Exterior material: Concrete Block Construction Heating: Central ArchitecturalStyle: Detached, Two Story Building Name: CHARLESTOWNE Roof: Barrel Roof Parking: Additional Spaces Available