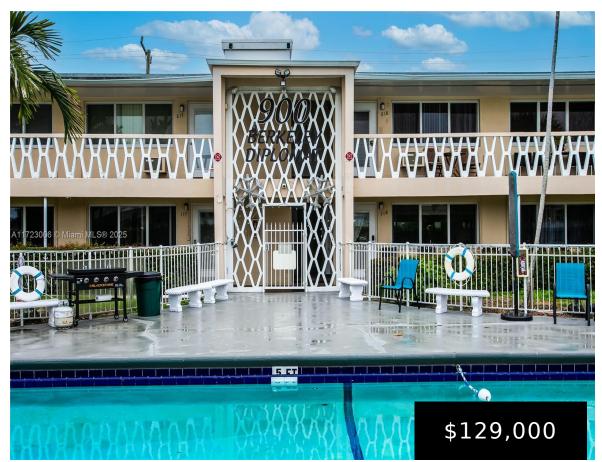

## HALLANDALE BEACH, FL, 33009

https://igorpresman.com

This charming first floor co-op community (land is owned ) offering low Hoa fees and a unique feature friends and family can enjoy for up to 8 weeks per year . spacious and modern no pop corn ceilings the unit is boasts impact windows and doors for safety and efficiency , updated kitchen bright and [...]

## **Building Details**

Cooling features: Ceiling Fan(s), Other

**NewConstructionYN: No** 

**Exterior material:** CBS Construction

Parking: On-street, Other

**ArchitecturalStyle:** Garden Apartment

Building Name: Berkeley diplomat co-op