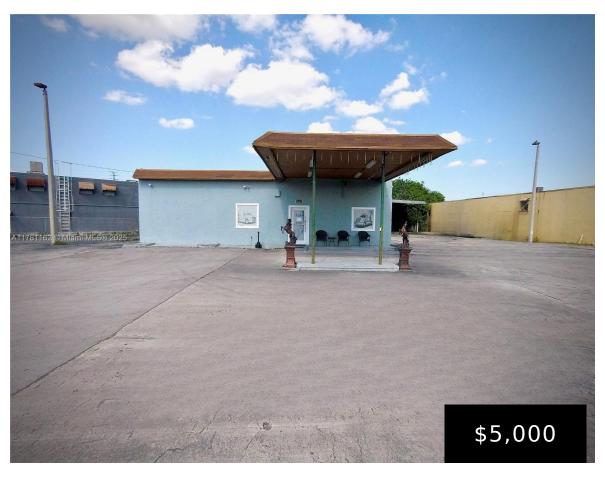

## **HIALEAH, FL, 33012**

https://igorpresman.com

• Commercial Sale

- Mixed Use
- Active

×

Prime commercial property in Hialeah is available for Lease. This versatile property is suited for ventures such as car, truck, trailer truck sales, related businesses, or as any other commercial business. Strategically located just minutes from major expressways, it offers access to Miami-Dade and Broward counties. Its proximity the nation's largest ports—PortMiami and Port Everglades—enhances [...]