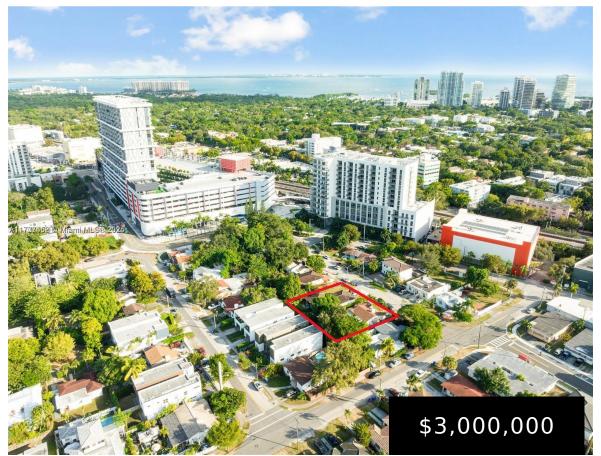

## **MIAMI, FL, 33133**

https://igorpresman.com

Prime redevelopment directly along The Underline, "GROVE CHIC RESIDENCE". The offering is comprised of (1) single-family home & 1 duplex totaling +/- 14,000 feet of land. The lot(s) assemblage allows 50 units via Live Local on (5) floors reducing parking by 80-85%. This development could deliver the Highest & Best Use as a boutique condo [...]