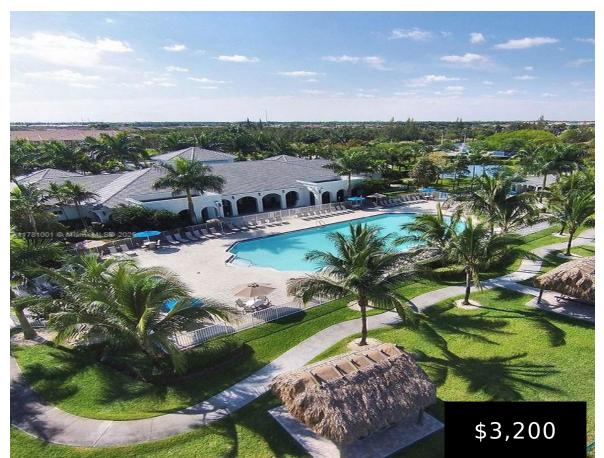

## **Amenities & Features**

**Features:** First Floor Entry, Vaulted Ceiling(s)

**CommunityFeatures:** Additional Amenities, Clubhouse, Pool, Tennis Court(s), Exercise Room,

Security Patrol

Waterfront available: No

AttachedGarageYN: No

PoolPrivateYN: No

**Amenities:** Dishwasher, Disposal, Dryer, Electric Range, Electric Water

Heater, Refrigerator, Washer

**PoolFeatures:** Community

GarageYN: No

CoolingYN: Yes

FireplaceYN: No