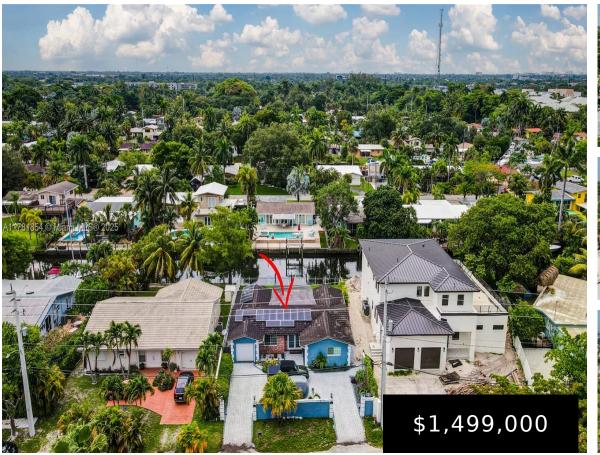

## FORT LAUDERDALE, FL, 33312

https://igorpresman.com

FANTASTIC DEEPWATER 3/2 IN GILL ISLES. BOATERS NEIGHBORHOOD, LOTS OF SAIL BOATS. WITH THE SPEED LIMITS, IT SHOULD TAKE YOU JUST OVER 30 MINUTES TO GET TO THE INTRACOASTAL. OWNER BOUGHT IT FOR HIMSELF AND HIS FAMILY IN 2012. HE MAINTAINED IT METICULOUSLY AND KEPT IMPROVING IT OVER THE YEARS. A/C IN 2021, MAIN WATER [...] Fort Lauderdale, FL, 33312

- 3 beds
- 2 baths
- Residential
- Single Family Residence
- Active
- 1964 sq ft

×

Rooms