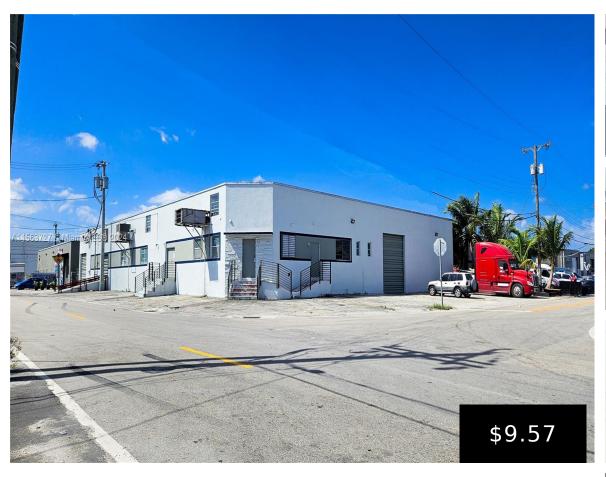

## HIALEAH, FL, 33010

https://igorpresman.com

Industrial Warehouse Sublease Opportunity in Prime Hialeah Location • Size: Spanning an expansive 14,500 square feet, this warehouse provides ample space for operations, storage, and growth. • Ceiling Height: Enjoy the luxury of soaring 14-foot ceilings, ideal for accommodating various industrial activities and equipment. • Parking: Benefit from over 40 dedicated parking spaces, ensuring convenient [...]