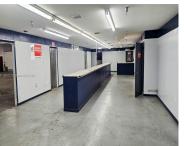

## HIALEAH, FL, 33010

https://igorpresman.com

Industrial Warehouse Sublease Opportunity in Prime Hialeah Location • Size: Spanning an expansive 14,500 square feet, this warehouse provides ample space for operations, storage, and growth. • Ceiling Height: Enjoy the luxury of soaring 14-foot ceilings, ideal for accommodating various industrial activities and equipment. • Parking: Benefit from over 40 dedicated parking spaces, ensuring convenient [...]