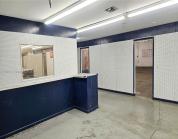

## HIALEAH, FL, 33010

https://igorpresman.com

Industrial Warehouse Sublease Opportunity in Prime Hialeah Location • Size: Spanning an expansive 14,500 square feet, this warehouse provides ample space for operations, storage, and growth. • Ceiling Height: Enjoy the luxury of soaring 14-foot ceilings, ideal for accommodating various industrial activities and equipment. • Parking: Benefit from over 40 dedicated parking spaces, ensuring convenient [...]