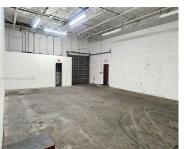

## HIALEAH, FL, 33010

https://igorpresman.com

Industrial Warehouse Sublease Opportunity in Prime Hialeah Location • Size: Spanning an expansive 14,500 square feet, this warehouse provides ample space for operations, storage, and growth. • Ceiling Height: Enjoy the luxury of soaring 14-foot ceilings, ideal for accommodating various industrial activities and equipment. • Parking: Benefit from over 40 dedicated parking spaces, ensuring convenient [...]