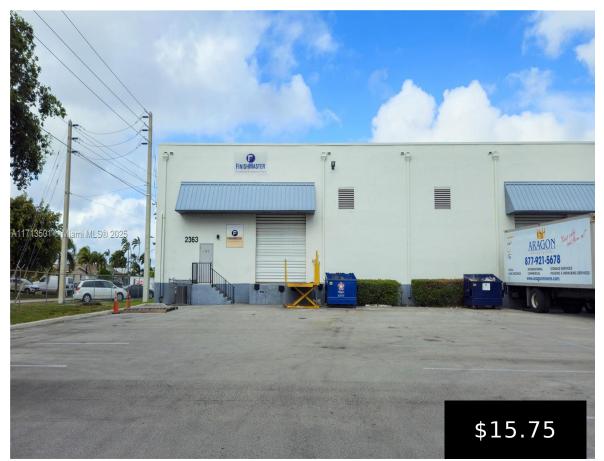

https://igorpresman.com

• Commercial Sale

Industrial

Active

×

Property Features • Sublease expires on February 28, 2029 • 20' clear height
• One (1) dock high loading door • 3-phase electric 200 volts • Fully
sprinklered Location Features • Easy access to I-95, I-595, and Sawgrass
Expressway • Seven (7) minutes to Fort Lauderdale-Hollywood International
Airport Property Features • Sublease expires on February [...]