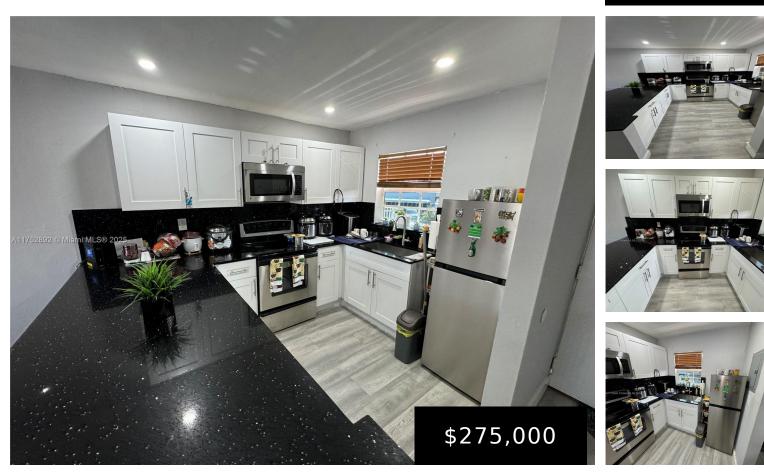

#### 6850 16th Dr, Hialeah, FL, 33014

\*\* 2 PARKING SPACES\*\* STEP INTO THIS BEAUTIFUL REMODEL 2/1 APARTMENT. BRAND NEW FLOORING THROUGH OUT THE HOUSE WITH A NEW MASSIVE KITCHEN WITH GRANITE COUNTERTOPS AND STAINLESS STEEL APPLIANCES. PLEASE CALL LISTING AGENT FOR SHOWINGS.

### • 2 beds

- 1 bath
- Residential
- Stock Cooperative
- Active
- 875 sq ft
- ×