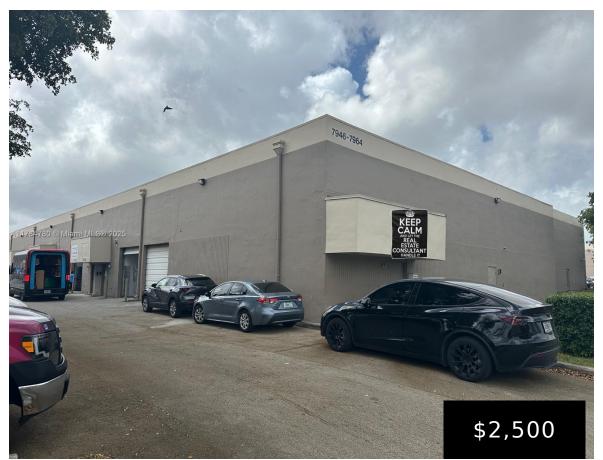

## **MEDLEY, FL, 33166**

https://igorpresman.com

Prime Industrial combination warehouse and office Sublease Opportunity – 1,800 Sq Ft! Take advantage of this great opportunity to sublease 1,800 sq ft of versatile industrial combined space, including half of a warehouse and a furnitured office. Water and internet service are included for your convenience. Plus, the rent price includes sales tax, making budgeting [...]