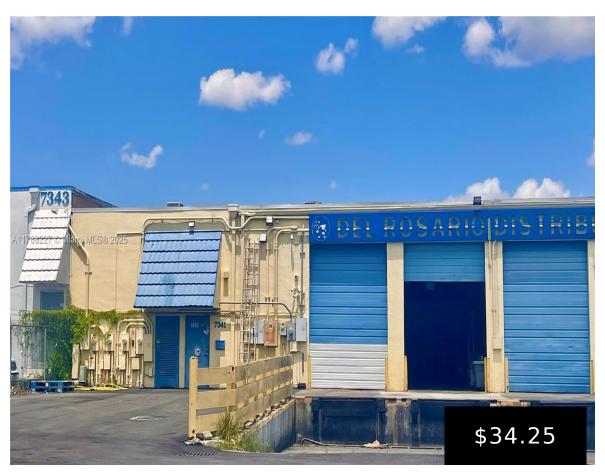

## **MEDLEY, FL, 33166**

https://igorpresman.com

• Commercial Sale

- Industrial
- Active

Turnkey Cold Processing Manufacturer Storage Opportunity – Prime Medley Location! This 6,120 SF space features approximately 4,000 SF of cooler storage includes a 150 SF freezer. Kitchen Infrastructure: Industrial grade kitchen with ventilation, grease trap, prep stations, and wash areas. \* For Immediate Occupancy \* Offered Lease Rate \$34.25 psf. Industrial Gross \* Ideal uses: [...]