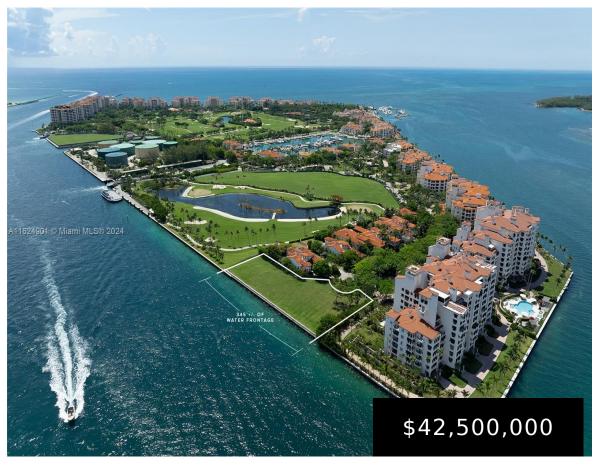

## 6901 VALENCIA DR, MIAMI BEACH, FL, 33109

https://igorpresman.com

6901 Valencia Dr, Miami Beach, FL, 33109

Discover a rare opportunity to own and develop just over an acre on the prestigious and private Fisher Island in Miami. This exclusive offering includes approved plans and permits. 6901 Fisher Island Drive is a rare single-family waterfront property featuring 345'+/- of direct frontage on Fisherman's Channel. With its prime location within the exclusive Fisher [...]