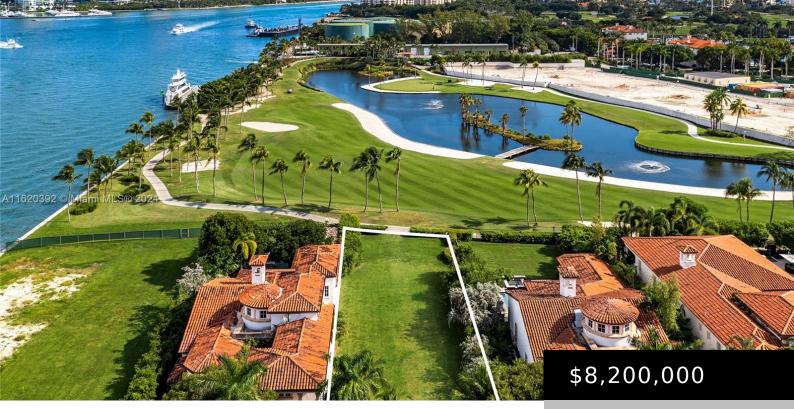

## 6911 VALENCIA DR, FISHER ISLAND, FL, 33109

https://igorpresman.com

This is a rare opportunity to purchase and build your dream estate on only 1 of 2 available parcels of land in the exclusive Valencia Estates section of Fisher Island. The lot measures 12,161 square feet with direct views to the Fisher Island golf course, out over to Government Cut, the passing cruise ships and [...]