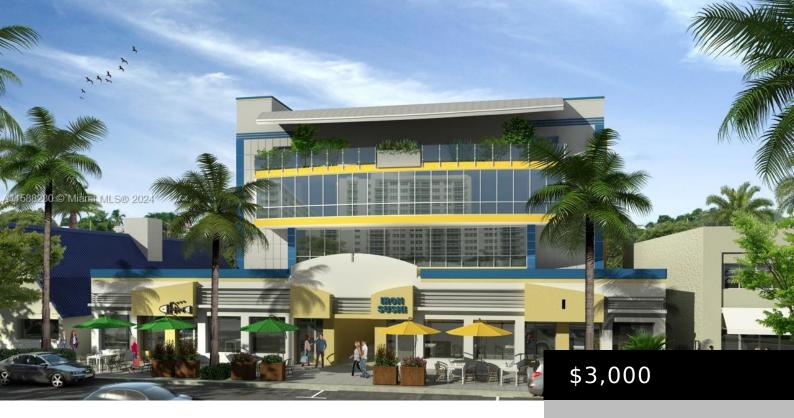

## 6930 COLLINS AVE, MIAMI BEACH, FL, 33141

https://igorpresman.com

COMING SOON FOR END OF 2024!!

OFFICE/RETAIL/RESTAURANT/GYM - 300 - 15,760 SF FLEXIBLE

SPACES AVAILABLE FOR LEASE. SECURE LOBBY, TWO

ELEVATORS, HIGH CEILINGS WITH NATURAL LIGHT. CONVINIENT

MUNICIPAL PARKING LOT IN REAR OF BUILDING. NEW BUILDING

DESIGNED BY ARCHITECT ISAAC SKLAR. WITHIN WALKING

DISTANCE TO PUBLIX, CHASE BANK, CARILLON HOTEL & SPA,

GEORGE'S RESTAURANT & [...]

- Commercial Sale
  - Office
- Active