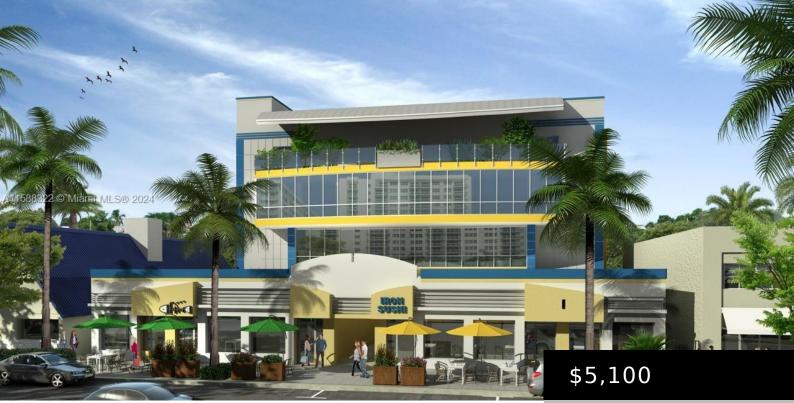

6930 COLLINS AVE, MIAMI BEACH, FL, 33141 https://igorpresman.com

COMING SOON FOR END OF 2024 !! OFFICE/RETAIL/RESTAURANT/GYM - 300 - 15,760 SF FLEXIBLE SPACES AVAILABLE FOR LEASE. SECURE LOBBY, TWO ELEVATORS, HIGH CEILINGS WITH NATURAL LIGHT. CONVINIENT MUNICIPAL PARKING LOT IN REAR OF BUILDING. NEW BUILDING DESIGNED BY ARCHITECT ISAAC SKLAR. WITHIN WALKING DISTANCE TO PUBLIX, CHASE BANK, CARILLON HOTEL & SPA, GEORGE'S RESTAURANT [...]