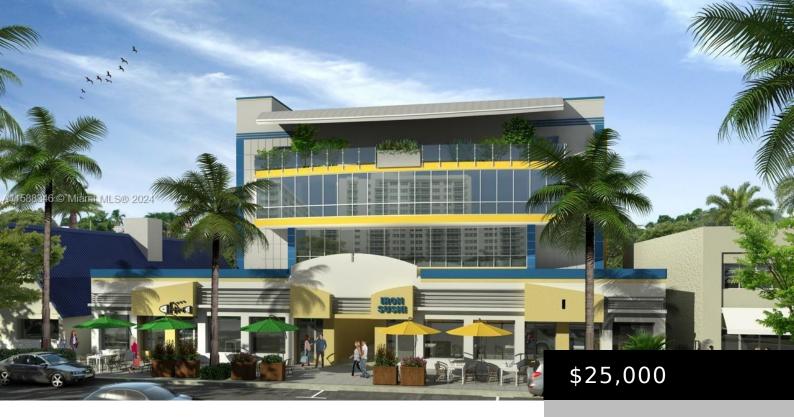

## 6930 COLLINS AVE, MIAMI BEACH, FL, 33141

https://igorpresman.com

COMING SOON FOR END OF 2024!!

OFFICE/RETAIL/RESTAURANT/GYM - 300 - 15,760 SF FLEXIBLE

SPACES AVAILABLE FOR LEASE. SECURE LOBBY, TWO

ELEVATORS, HIGH CEILINGS WITH NATURAL LIGHT. CONVINIENT

MUNICIPAL PARKING LOT IN REAR OF BUILDING. NEW BUILDING

DESIGNED BY ARCHITECT ISAAC SKLAR. WITHIN WALKING

DISTANCE TO PUBLIX, CHASE BANK, CARILLON HOTEL & SPA,

GEORGE'S RESTAURANT [...]

- Commercial Sale
  - Office
- Active